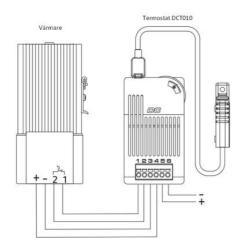

#### PRODUCT DESCRIPTION

The electronic thermostat with integrated switch module is used to control DC powered devices with high capacities in control and switch cabinets.

Heaters, coolers, filter fans or signal devices can directly be controlled via an internal electronic circuit.

The external sensor can be positioned freely anywhere in the control cabinet for precise temperature measurements.

Additionally, this thermostat is available in versions that not only measure temperature via the external sensor, but also the relative humidity (RH).