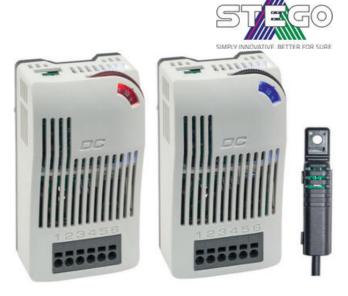

# THERMOSTAT 20-56V DC - DCT 010

DCT

01011.0-21 DCT 010 Thermostat with sensor, -10°C...+50°C, normally open - 13A dc

- For high DC loads
- · Small hysteresis
- Optical indication (LED)
- Also available with moisture detection

#### PRODUCT DESCRIPTION

The electronic thermostat with integrated switch module is used to control DC powered devices with high capacities in control and switch cabinets.

Heaters, coolers, filter fans or signal devices can directly be controlled via an internal electronic circuit.

The external sensor can be positioned freely anywhere in the control cabinet for precise temperature measurements.

Additionally, this thermostat is available in versions that not only measure temperature via the external sensor, but also the relative humidity (RH).