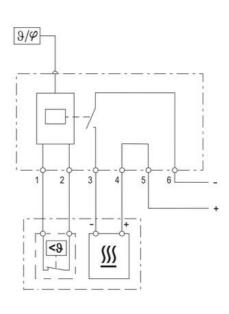

#### PRODUCT DESCRIPTION

The electronic thermostat with integrated switch module is used to control DC powered devices with high capacities in control and switch cabinets.

Heaters, coolers, filter fans or signal devices can directly be controlled via an internal electronic circuit.

### **GENERAL DATA**

| Control range temperature from | -10 °C                               |  |  |
|--------------------------------|--------------------------------------|--|--|
| Control range temperature to   | 50 °C                                |  |  |
| Hysteresis temperature         | 3 K (±1 K) @ 25 °C (77 °F), @ 50% RH |  |  |
| Contact type                   | 1 x N/O                              |  |  |
| Colour                         | Light grey                           |  |  |
| Activation                     | Temperature                          |  |  |