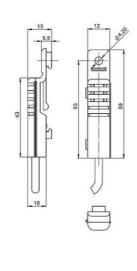

The external sensor can be positioned freely anywhere in the control cabinet for precise temperature measurements.

Additionally, this thermostat is available in versions that not only measure temperature via the external sensor, but also the relative humidity (RH).

## **DIMENSIONS**

| Height                   | 93 mm   |
|--------------------------|---------|
| Width                    | 53 mm   |
| Depth                    | 44 mm   |
| Weight                   | 0,12 kg |
| Material plastic housing | Plastic |
| Cable length             | 2000 mm |