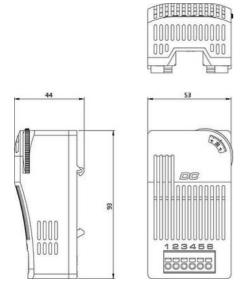

## **DIMENSIONS**

| Height                   | 93 mm   |
|--------------------------|---------|
| Width                    | 53 mm   |
| Depth                    | 44 mm   |
| Weight                   | 0,12 kg |
| Material plastic housing | Plastic |
| Cable length             | 2000 mm |